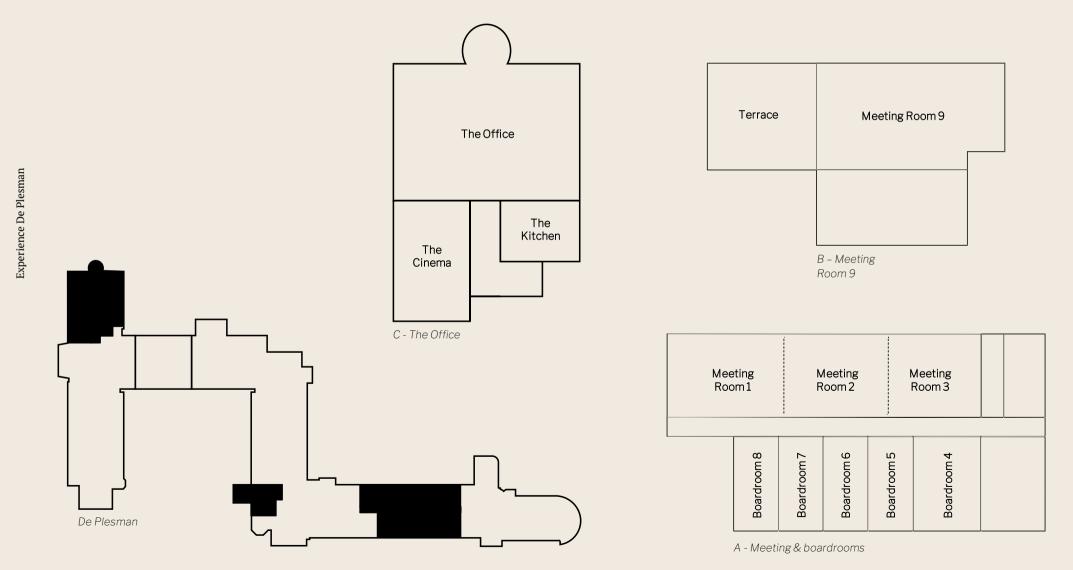

# Meeting rooms layout

### Meeting rooms numbers

Experience De Plesman

| Meeting Room                          | M <sup>2</sup> | F <sup>2</sup> | Theatre* | Cabaret* | Boardroom* | Carré* | U-shape* | Classroom* | Dinner* | Reception* | Connected |
|---------------------------------------|----------------|----------------|----------|----------|------------|--------|----------|------------|---------|------------|-----------|
| Meeting Room 1                        | 47             | 506            | 45       | 24       | 20         | 20     | 16       | 24         | 30      | 40         | Y         |
| Meeting Room 2                        | 48             | 517            | 45       | 24       | 20         | 20     | 16       | 24         | 30      | 40         | Y         |
| Meeting Room 3                        | 38             | 409            | 30       | 16       | 12         | 16     | 12       | 12         | 18      | 25         | Y         |
| Meeting Room 1+2+3                    | 133            | 1432           | 120      | 68       | 56         | 50     | 50       | 48         | 90      | 105        | Y         |
| Meeting Room 1+2                      | 95             | 1023           | 90       | 44       | 40         | 32     | 28       | 32         | 66      | 80         | Y         |
| Meeting Room 2+3                      | 86             | 926            | 75       | 40       | 36         | 28     | 24       | 28         | 60      | 65         | Y         |
| Boardroom 4                           | 30             | 323            | -        | -        | 10         | -      | -        | -          | -       | -          | Y         |
| Boardroom 5                           | 23             | 248            | -        | -        | 6          | -      | -        | -          | -       | -          | Y         |
| Boardroom 6                           | 23             | 248            | -        | -        | 6          | -      | -        | -          | -       | -          | Y         |
| Boardroom 7                           | 23             | 248            | -        | -        | 6          | -      | -        | -          |         | -          | Y         |
| Boardroom 8                           | 23             | 248            | -        | -        | 6          | -      | -        | -          | -       | -          | Y         |
| Meeting Room 9                        | 43             | 463            | 30       | 20       | 12         | -      | -        | 12         | 20      | 30         | Ν         |
| The Office + The Kitchen + The Cinema | 229            | 2465           |          | 65       | 14         | -      | -        | 40         | -       | 60         | Y         |
| The Office                            | 193            | 2077           | 118      | 65       | -          | -      | -        | 40         | -       | 60         | Ν         |
| The Kitchen                           | 33             | 355            | -        | -        | 14         | -      | -        | -          | -       | -          | Ν         |
| The Cinema                            | 60             | 646            | 20       | -        | -          | -      | -        | -          | -       | -          | N         |
| Mezzanine (Restaurant)                | 75             | 807            | -        | -        | -          | -      | -        | -          | 70      | -          | Ν         |