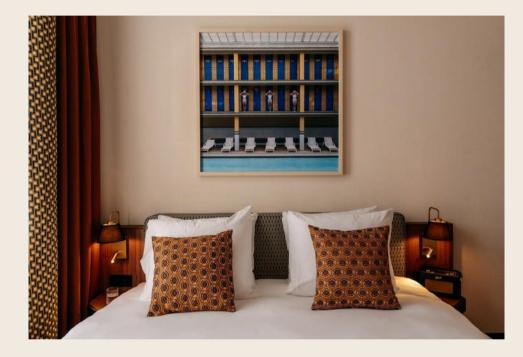

# Our coziest options

- **Standard rooms** with high ceilings, natural light, and stylish interiors
- Includes original artworks and retro radios
- Deluxe rooms offer a perfect mix of comfort and style
- Modern decor with original prints from local artists and super comfy beds