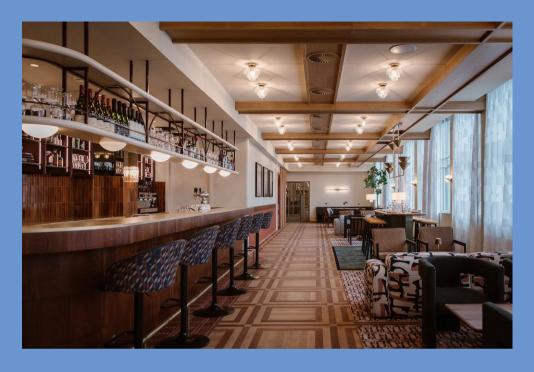

# Albert Bar & Lounge

#### A place to mingle, network and connect.

- Albert Bar & Lounge is the social hub of De Plesman, designed to pring people together

Offers gourmet snacks and a curated drinks menu

- Perfect for connecting with others, whether you're visiting or heading into town