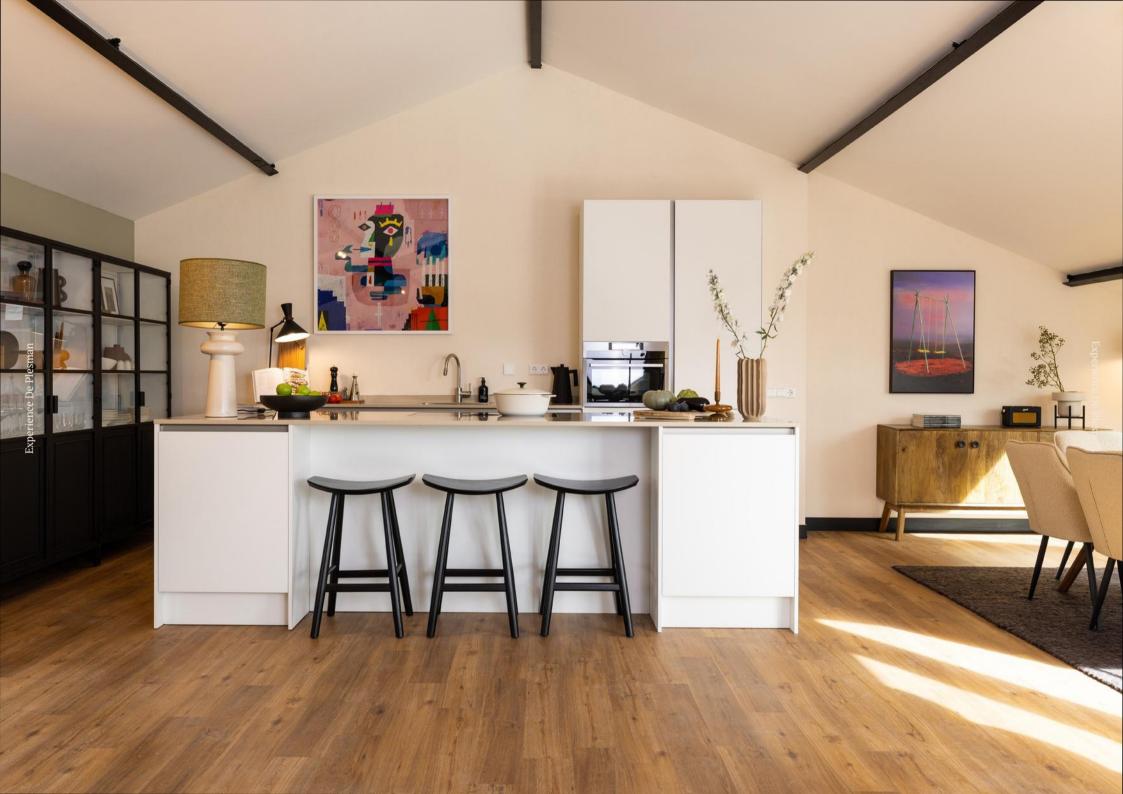

Fully serviced. Fully equipped. Fully connected. Fully everything.

De Plesman Residences – for stays of one to six months.

Experience De Plesmar

Our 20 serviced apartments are ideal for anyone wishing to stay in The Hague for a little longer.

Fully furnished one, two, or three-bedroom apartments with modern bathrooms and separate toilets – most apartments featuring a balcony

Bright, spacious rooms with stylish interiors and relaxing living spaces

Fully equipped open kitchens – all including combi-ovens, dishwashers, induction hobs, fridges and Nespresso coffee machines

High-speed Wi-Fi with individual private networks for all residents

50-inch Smart TVs with international channels