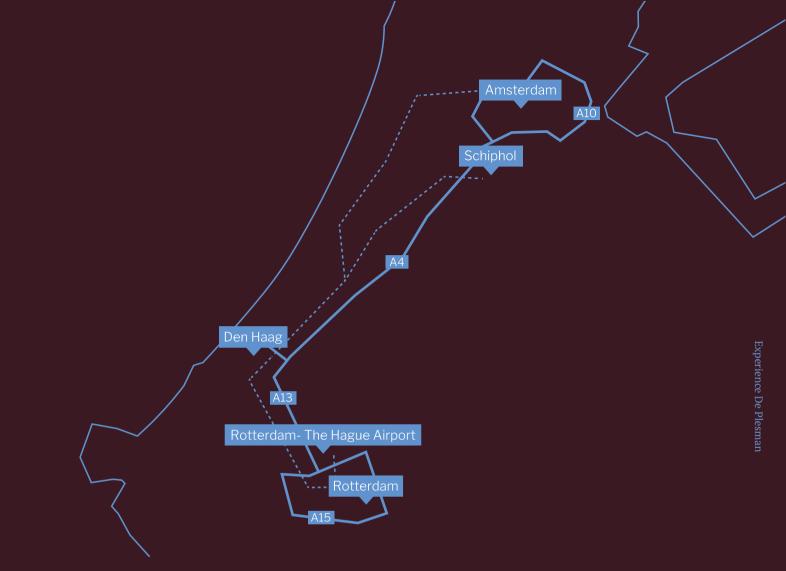

# Location, Location, Location.

- Easy access to The Hague's attractions by foot, bike, car and public transport
- Visit the Peace Palace, dunes, forest, and Scheveninger beach
- See the Girl with a Pearl Earring at Mauritshuis and explore Madurodam
- Short trips to Amsterdam, Rotterdam, Gouda, Keukenhof and Haarlem

Rotterdam The Hague Airport – 20 minutes by car Amsterdam Schiphol Airport – 35 minutes by car Easy to get to by public transport, bike or on foot