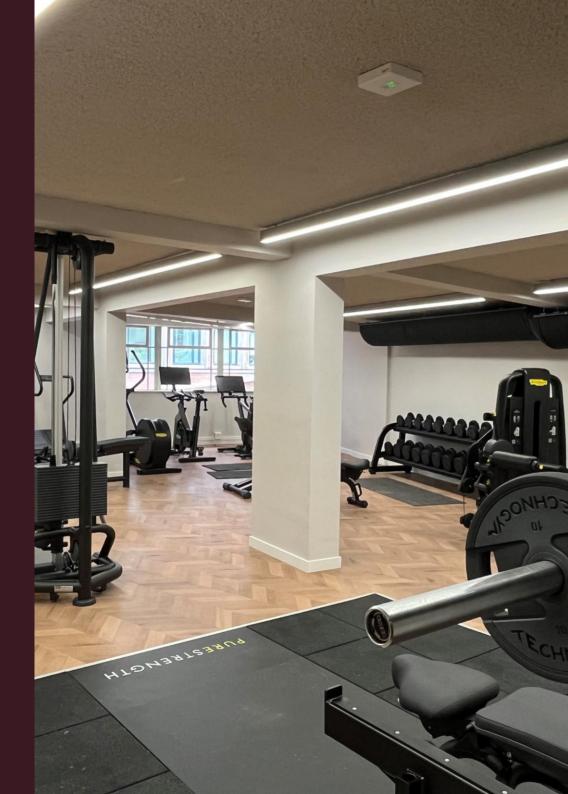

### Get your sweat on in our fitness studio

- De Plesman fitness studio features the latest Technogym equipment

- Ideal for cardio sessions or strength training with state-of-the-art resistance machines

- Perfect space to recharge, refresh, and revitalize during your stay