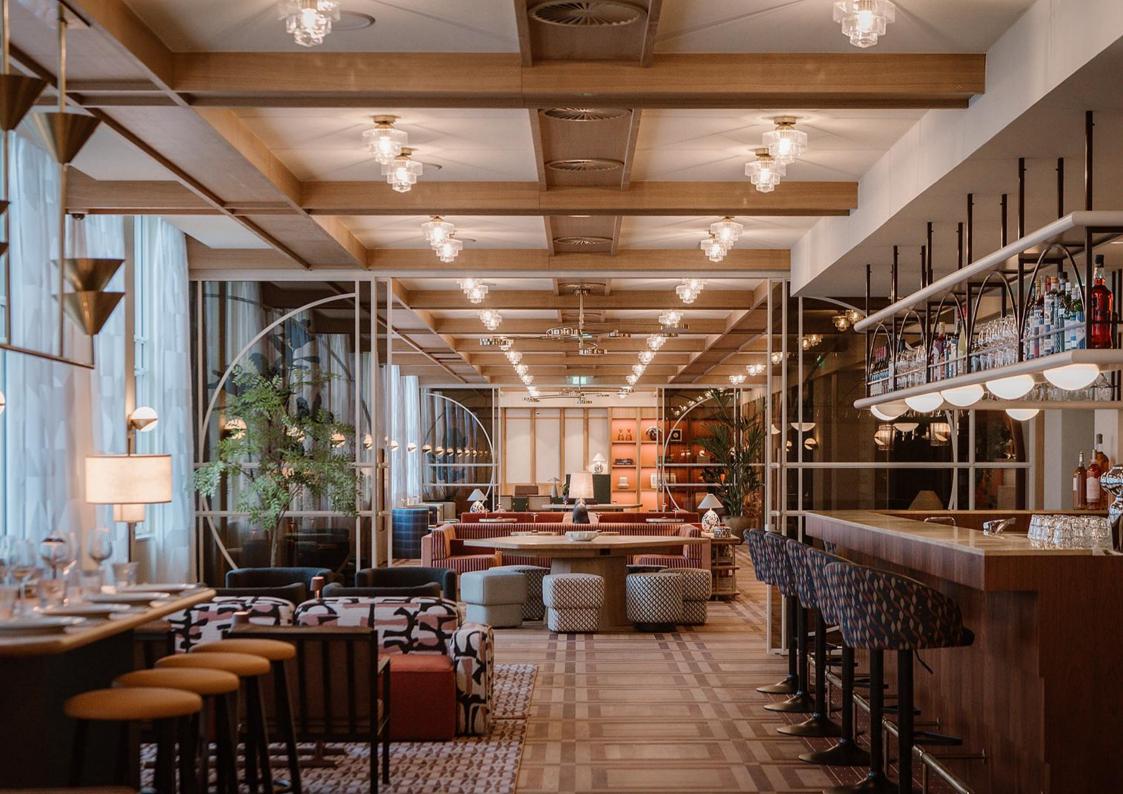

# Albert Bar & Lounge

#### A place to mingle, network and connect.

- Albert Bar & Lounge is the social hub of De Plesman, designed to pring people together

Offers gourmet snacks and a curated drinks menu

- Perfect for connecting with others, whether you're visiting or heading into town