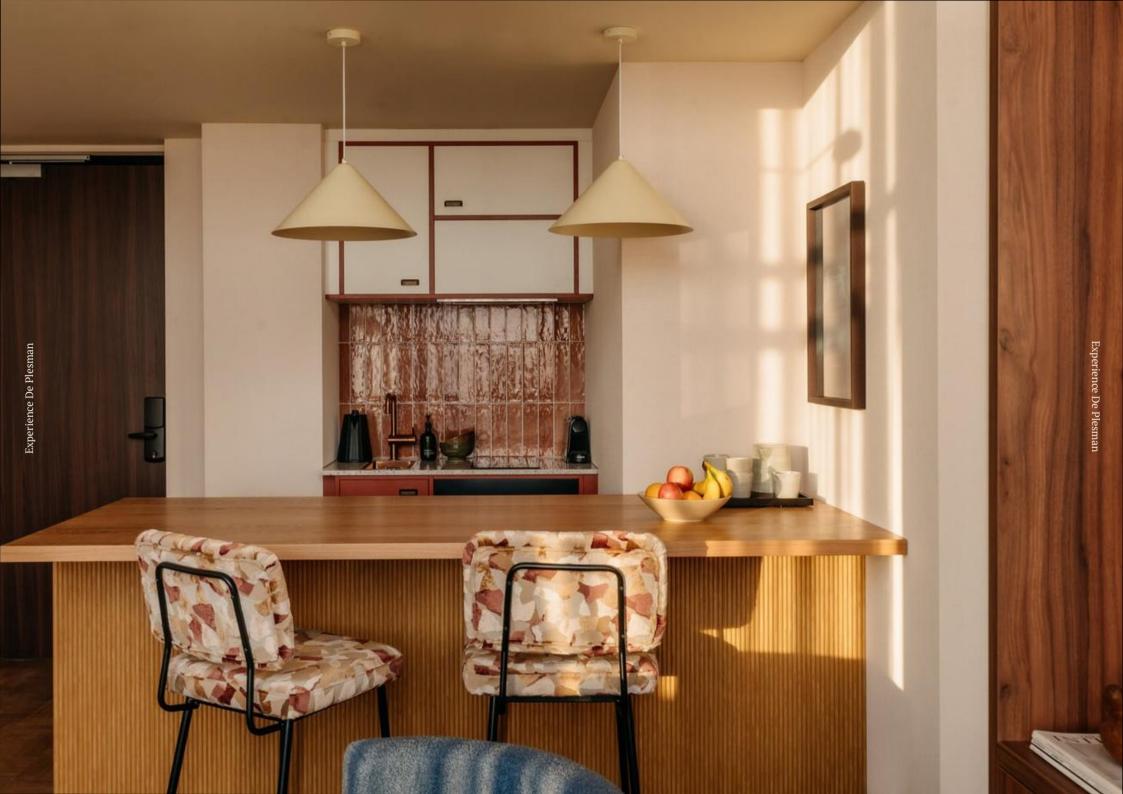

# Prefer a studio?

- Spacious **standard studios**, ideal for relaxing after a day in The Hague

- **Deluxe studios** offer more space, local artworks, and a kingsize bed

- Fully equipped kitchens for added convenience

Fully equipped open kitchens – all including combi-ovens, dishwashers, induction hobs, fridges and Nespresso coffee machines

High-speed Wi-Fi with individual private networks for all residents

50-inch Smart TVs with international channels