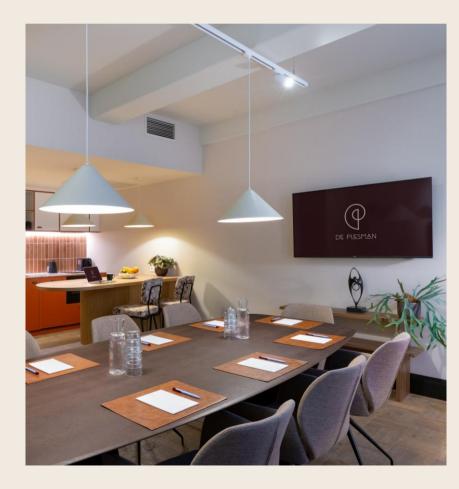

# A 190m2 office. With a kitchen and cinema? We've thought of everything.

- Unique office space designed for creativity and collaboration during team getaways

- Fully equipped kitchen for cooking up ideas and innovations

- 20-seater cinema available for showcasing presentations and concepts

# Meeting rooms layout