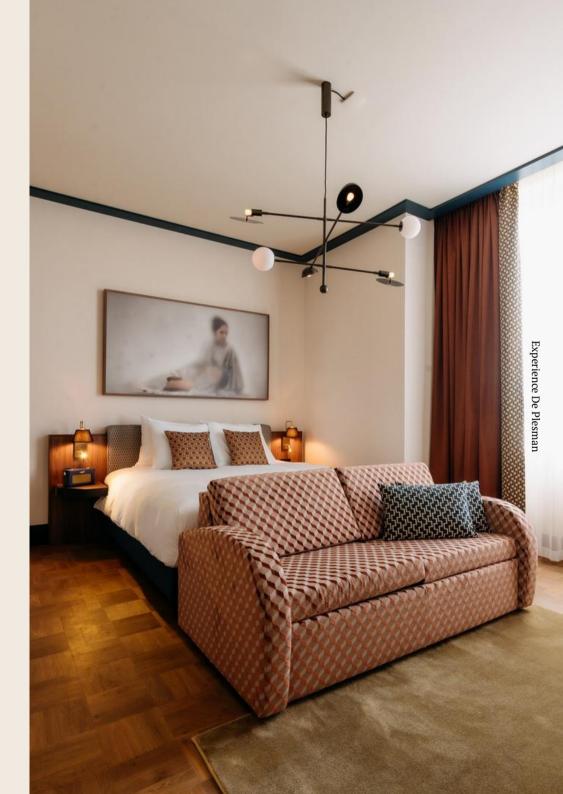

# Our coziest options

- **Standard rooms** with high ceilings, natural light, and stylish interiors
- Includes original artworks and retro radios
- Deluxe rooms offer a perfect mix of comfort and style
- Modern decor with original prints from local artists and super comfy beds

# Sweet dreams for suite lovers

- **Suites** offer extra space with local artworks, a fully equipped kitchen, and a cozy bed

- **Deluxe suites** provide even more space with a deluxe sofa bed and premium comfort bed