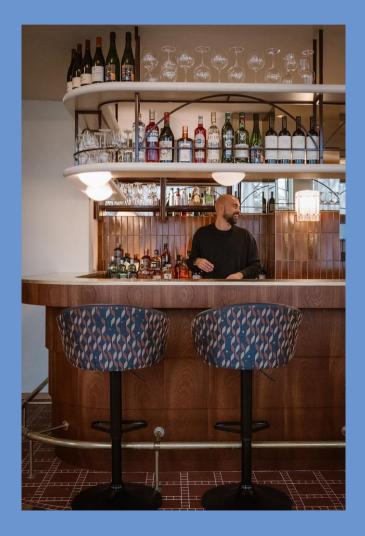

# Albert Bar & Lounge

#### A place to mingle, network and connect.

- Albert Bar & Lounge is the social hub of De Plesman, designed to pring people together

Offers gourmet snacks and a curated drinks menu

- Perfect for connecting with others, whether you're visiting or heading into town