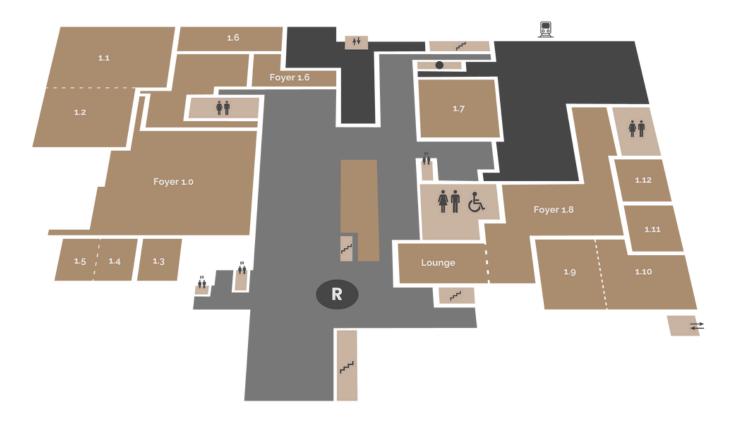

### 1st floor

### **ROOM OVERVIEW**

## 1st floor

| Room       | M2  | Theatre | Cabaret | Carré | U-shape | School | Gathering |
|------------|-----|---------|---------|-------|---------|--------|-----------|
| 1.1        | 425 | 500     | 210     | 68    | 54      | 125    | 425       |
| 1.2        | 170 | 160     | 80      | 44    | 32      | 48     | 125       |
| 1.1 + 1.2  |     | 650     |         |       |         |        | 550       |
| 1.3        | 55  | 50      | 24      | 20    | 16      | 18     |           |
| 1.4        | 75  | 60      | 30      | 28    | 22      | 24     |           |
| 1.4 + 1.5  | 130 | 120     | 60      |       | 22      |        |           |
| 1.5        | 55  | 48      | 24      | 20    | 16      | 18     |           |
| 1.6        | 150 | 80      | 40      | 28    | 24      | 30     | 80        |
| 1.7        | 150 | 64      | 40      |       | 20      |        | 80        |
| 1.9        | 85  | 70      | 40      | 28    | 22      | 24     |           |
| 1.10       | 80  | 70      | 40      | 24    | 18      | 24     |           |
| 1.9 + 1.10 | 165 | 125     |         | 40    | 36      |        |           |
| 1.11       | 55  |         |         | 16    | 16      |        |           |
| 1.12       | 55  |         |         | 16    | 16      |        |           |
| Foyer 1.0  | 460 |         |         |       |         |        | 475       |
| Foyer 1.6  |     |         |         |       |         |        | 50        |
| Foyer 1.8  | 300 |         |         |       |         |        | 250       |