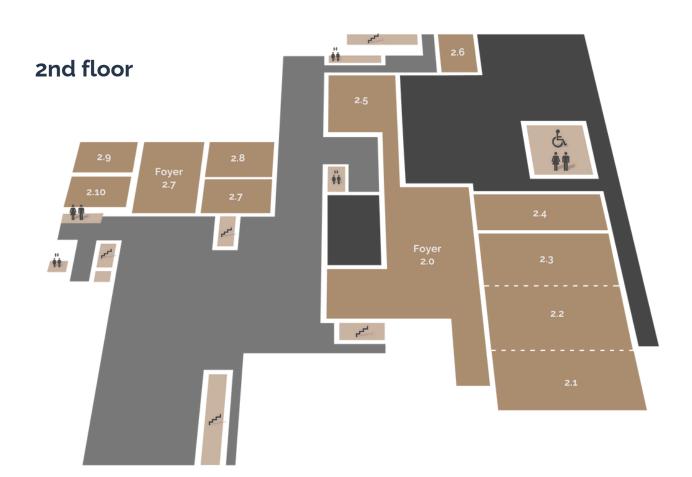

### **ROOM OVERVIEW**

# 2nd floor

| Room            | M2  | Theatre | Cabaret | Carré | U-shape | School | Gathering |
|-----------------|-----|---------|---------|-------|---------|--------|-----------|
| 2.1             | 105 | 100     | 48      | 34    | 32      | 36     |           |
| 2.2             | 95  | 100     | 48      | 34    | 32      | 36     |           |
| 2.3             | 95  | 100     | 48      | 34    | 32      | 36     |           |
| 2.1 + 2.2       | 200 | 200     | 96      | 52    | 40      | 72     |           |
| 2.2 + 2.3       | 195 | 195     | 96      | 52    | 40      | 72     |           |
| 2.1 + 2.2 + 2.3 | 300 | 300     | 144     | 80    | 60      | 106    |           |
| 2.4             | 60  | 42      | 28      | 24    | 20      | 16     |           |
| 2.5             | 124 | 124     | 40      | 32    | 28      | 30     |           |
| 2.6             | 39  |         |         | 12    |         |        |           |
| 2.7             | 45  | 45      |         | 14    |         |        |           |
| 2.8             | 25  | 25      |         | 10    |         |        |           |
| 2.9             | 35  | 35      |         | 14    |         |        |           |
| 2.10            | 33  | 33      |         | 11    |         |        |           |
| Foyer 2.0       | 300 | 300     |         |       |         |        | 340       |
| Foyer 2.7       |     |         |         |       |         |        | 50        |