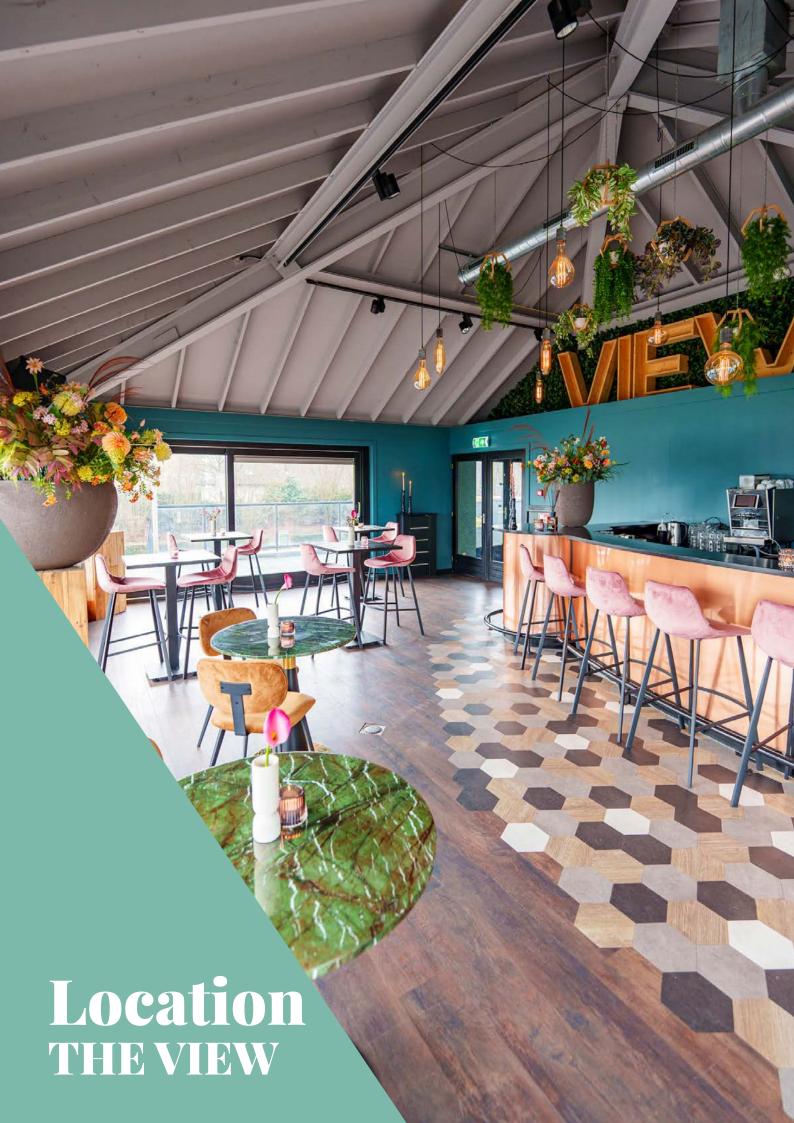

The View is located across the water of Aquabest, not directly at Beachclub Sunrise. With its modern decor and elevated view over the water, The View is a hidden gem. The location has a modern presentation screen which makes it the ultimate location for presentations and meetings.

Also, The View has a trendy decor with a mix of furniture. The location is surrounded by high windows which create beautiful light. The View also has an outdoor terrace with view over the water of Aquabest.