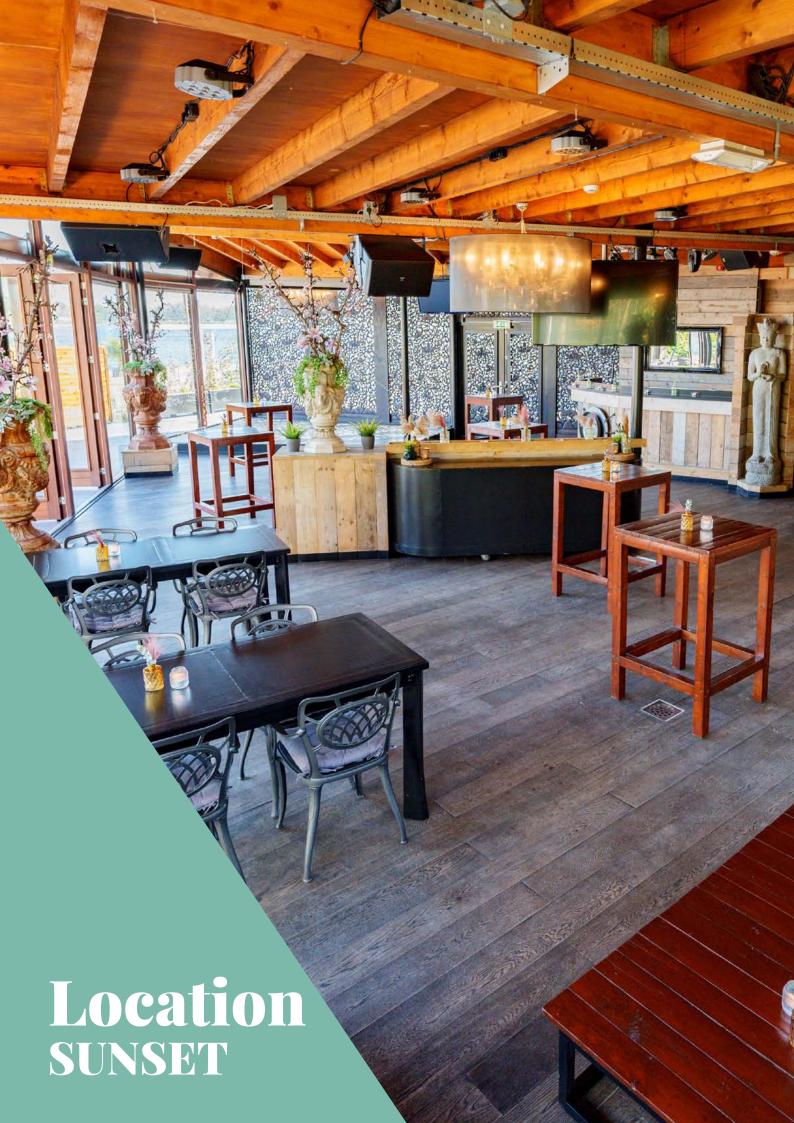

## Suitable for, among other things:

weddings, company parties, get-togethers, presentations, BBQ's, galas, anniversaries, birthdays etc.

Sunset has a warm atmosphere that is appreciated by many of our guests. With the graceful lanterns, wooden decorative walls and oriental influences you will feel like you are in another world. This room has a beautiful bar, permanent DJ booth and also a permanent stage that can be used for presentations and performances.

Sunset has ceiling-high windows that provide enough daylight. In addition, the location has a screened and partly covered outdoor terrace. Enjoy the beautiful view on the water and the beach.

**Quick facts** 