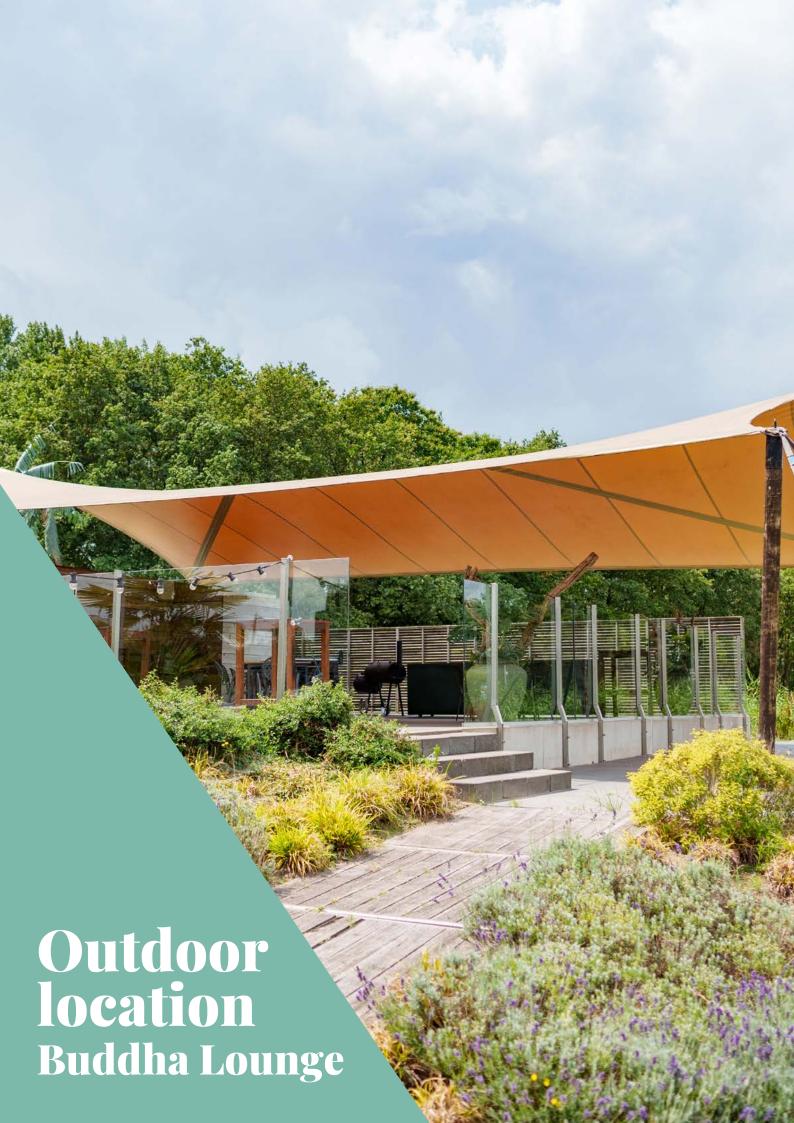

165 m<sup>2</sup>

ceremony, drinks, BBQ

Situated on the water and hidden between the reeds, the Buddha Lounge is ideal for an intimate drink or barbecue. Is the weather on the day itself a bit disappointing? The Buddha Lounge is covered with a large tent cloth. The Buddha Lounge can accommodate up to 80 guests and is available from April to October.

The Buddha Lounge is also regularly used as a wedding location. An intimate unique ceremony or a cozy toast moment, at this outdoor location you have a breathtaking view over the water of Aquabest.

| Capacity | ceremony | drinks/bbq |
|----------|----------|------------|
|          | 80       | 80         |

Floor area:
Among others suitable for:

182 m² ceremony, drinks, BB