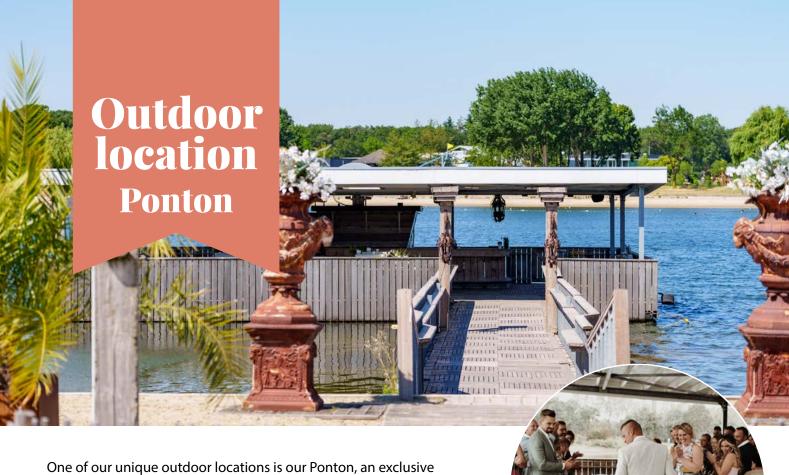

One of our unique outdoor locations is our Ponton, an exclusive floating water terrace. The Ponton is ideal for a sultry summer evening. A magnificent view over the mirrored water makes the Ponton the most original location for a drink or a barbecue. The Ponton is available from April to October.

The Ponton is also very suitable for an unforgettable ceremony or a toast moment. This exclusive lounge deck is an official wedding location. The Ponton can receive 80 guests.

Floor area:

Among others suitable for:

165 m<sup>2</sup>

ceremony, drinks, BBQ

Situated on the water and hidden between the reeds, the Buddha Lounge is ideal for an intimate drink or barbecue. Is the weather on the day itself a bit disappointing? The Buddha Lounge is covered with a large tent cloth. The Buddha Lounge can accommodate up to 80 guests and is available from April to October.