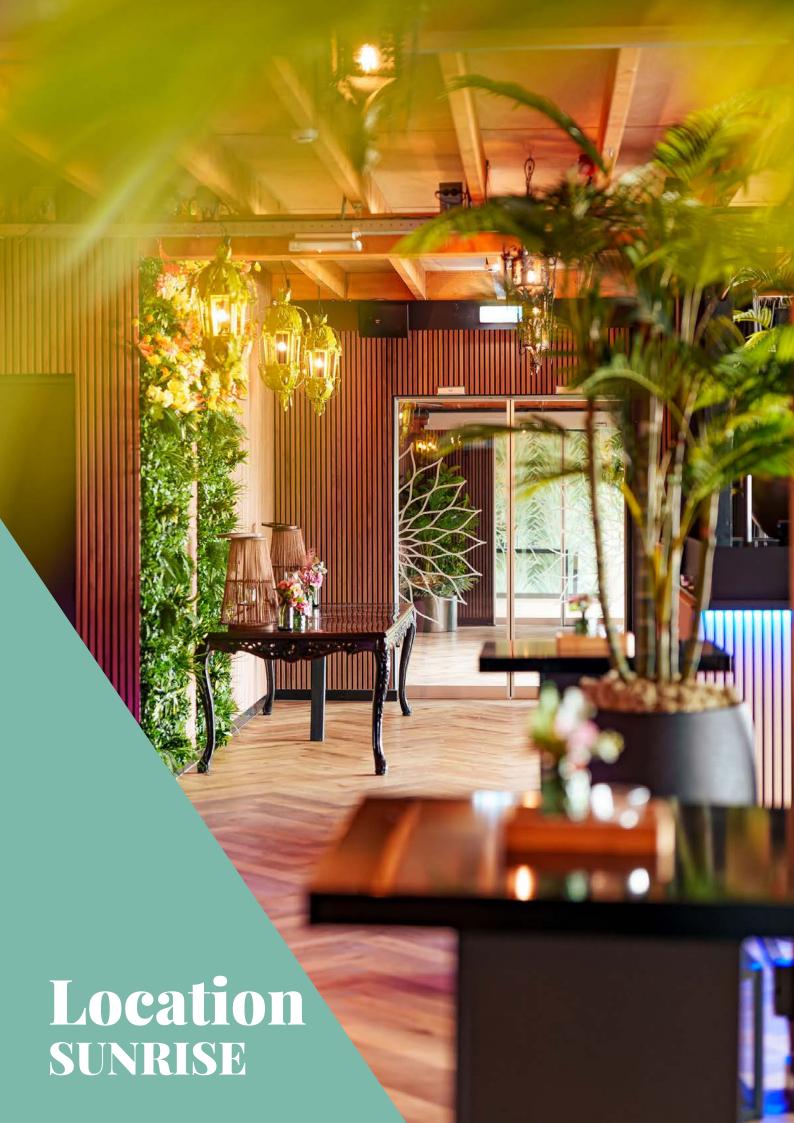

Rilaina

Sunrise is the largest hall of Beachclub Sunrise. The modern and warm look makes it a real gem. You imagine yourself in a stylish room with various plants, a beautiful herringbone floor and warm wall panels. Sunrise is surrounded by high windows, giving you a magnificent view on the beach. This room is suitable for up to 450 people.

The veranda has a beautiful outdoor kitchen, where our chefs prepare the most delicious dishes à la minute. Sunrise is completely decorated with special decorative plants and beautiful lighting, so you do not have to add much to the ambiance. This location has two large bars. The main bar can be lit in different colors, which gives the location just that extra bit!