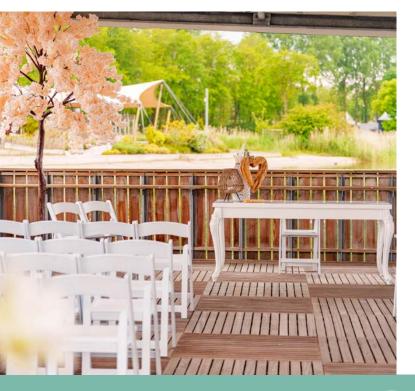

One of our unique outdoor locations is our Ponton, an exclusive floating water terrace. The Ponton is ideal for a sultry summer evening. A magnificent view over the mirrored water makes the Ponton the most original location for a drink or a barbecue. The Ponton is available from April to October.

The Ponton is also very suitable for an unforgettable ceremony or a toast moment. This exclusive lounge deck is an official wedding location. The Ponton can receive 80 guests.

Floor area:

Among others suitable for: