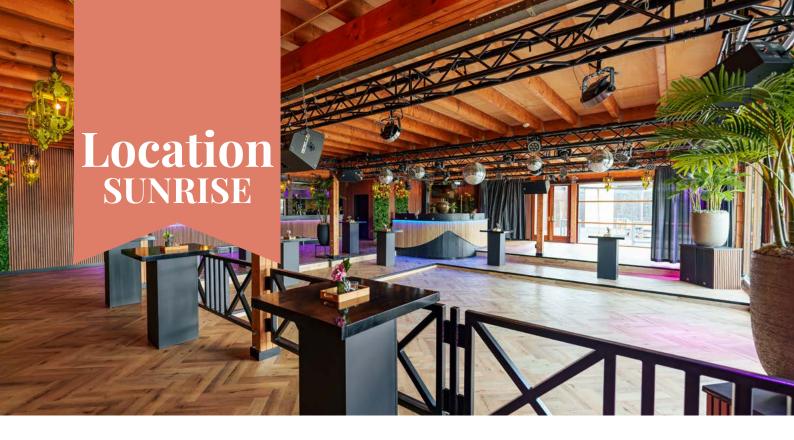

Rilaina

Sunrise is the largest hall of Beachclub Sunrise. The modern and warm look makes it a real gem. You imagine yourself in a stylish room with various plants, a beautiful herringbone floor and warm wall panels. Sunrise is surrounded by high windows, giving you a magnificent view on the beach. This room is suitable for up to 450 people.

The veranda has a beautiful outdoor kitchen, where our chefs prepare the most delicious dishes à la minute. Sunrise is completely decorated with special decorative plants and beautiful lighting, so you do not have to add much to the ambiance. This location has two large bars. The main bar can be lit in different colors, which gives the location just that extra bit!