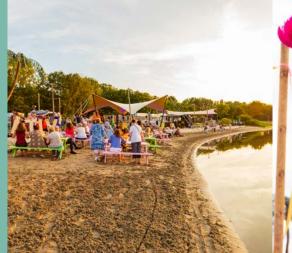

One of our unique outdoor locations is our Ponton, an exclusive floating water terrace. The Ponton is ideal for a sultry summer evening. A magnificent view over the mirrored water makes the Ponton the most original location for a drink or a barbecue. The Ponton is available from April to October.

The Ponton is also very suitable for an unforgettable ceremony or a toast moment. This exclusive lounge deck is an official wedding location. The Ponton can receive 80 guests.

Floor area:

Among others suitable for: