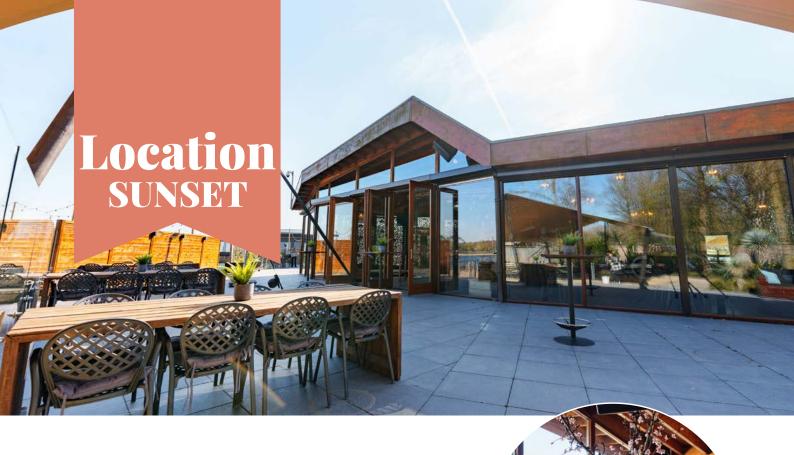

## Suitable for, among other things:

weddings, company parties, get-togethers, presentations, BBQ's, galas, anniversaries, birthdays etc.

Sunset has a warm atmosphere that is appreciated by many of our guests. With the graceful lanterns, wooden decorative walls and oriental influences you will feel like you are in another world. This room has a beautiful bar, permanent DJ booth and also a permanent stage that can be used for presentations and performances.

Sunset has ceiling-high windows that provide enough daylight. In addition, the location has a screened and partly covered outdoor terrace. Enjoy the beautiful view on the water and the beach.

**Quick facts** 