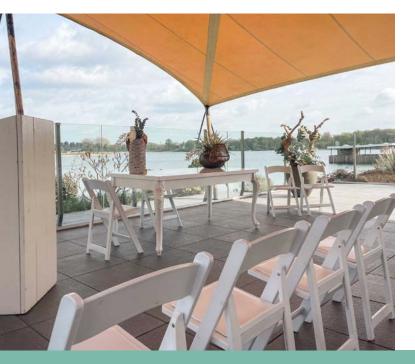

165 m<sup>2</sup>

ceremony, drinks, BBQ

Situated on the water and hidden between the reeds, the Buddha Lounge is ideal for an intimate drink or barbecue. Is the weather on the day itself a bit disappointing? The Buddha Lounge is covered with a large tent cloth. The Buddha Lounge can accommodate up to 80 guests and is available from April to October.

The Buddha Lounge is also regularly used as a wedding location. An intimate unique ceremony or a cozy toast moment, at this outdoor location you have a breathtaking view over the water of Aquabest.

| Capacity | ceremony | drinks/bbq |
|----------|----------|------------|
|          | 80       | 80         |