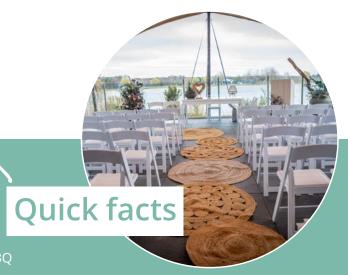

The Buddha Lounge is also regularly used as a wedding location. An intimate unique ceremony or a cozy toast moment, at this outdoor location you have a breathtaking view over the water of Aquabest.

| Capacity | ceremony | drinks/bbq |
|----------|----------|------------|
|          | 80       | 80         |

Floor area:
Among others suitable for:

182 m² ceremony, drinks, BB