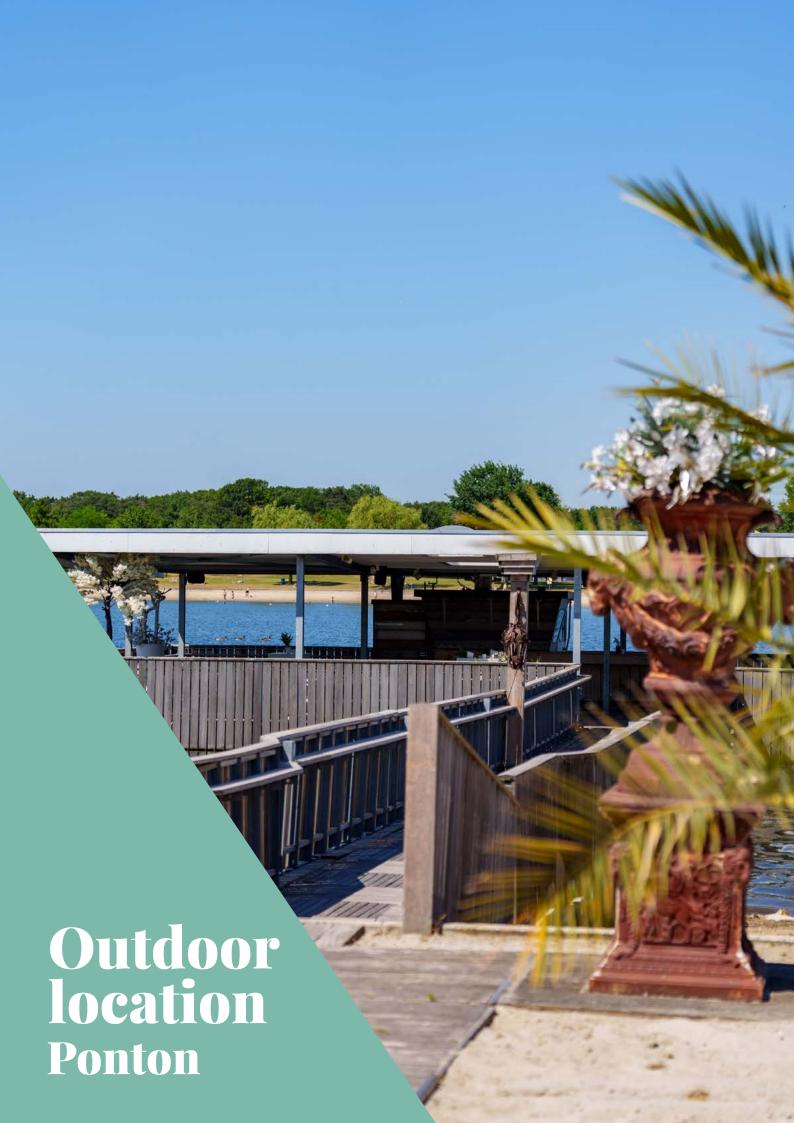

One of our unique outdoor locations is our Ponton, an exclusive floating water terrace. The Ponton is ideal for a sultry summer evening. A magnificent view over the mirrored water makes the Ponton the most original location for a drink or a barbecue. The Ponton is available from April to October.

The Ponton is also very suitable for an unforgettable ceremony or a toast moment. This exclusive lounge deck is an official wedding location. The Ponton can receive 80 guests.

Floor area:

Among others suitable for: