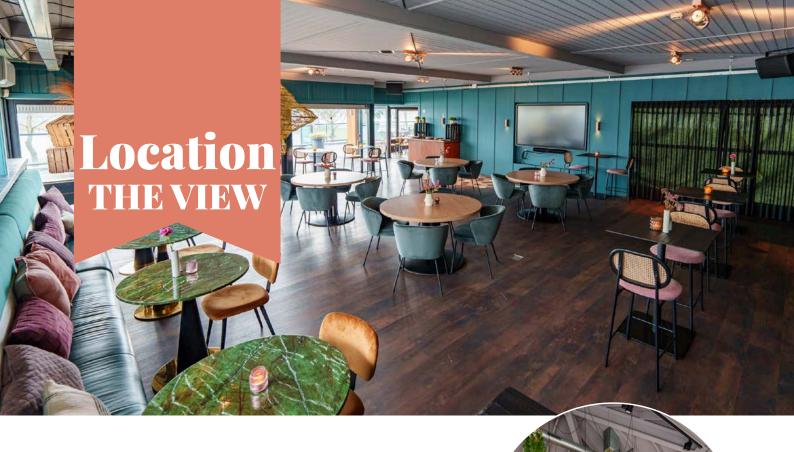

The View is located across the water of Aquabest, not directly at Beachclub Sunrise. With its modern decor and elevated view over the water, The View is a hidden gem. The location has a modern presentation screen which makes it the ultimate location for presentations and meetings.

Also, The View has a trendy decor with a mix of furniture. The location is surrounded by high windows which create beautiful light. The View also has an outdoor terrace with view over the water of Aquabest.