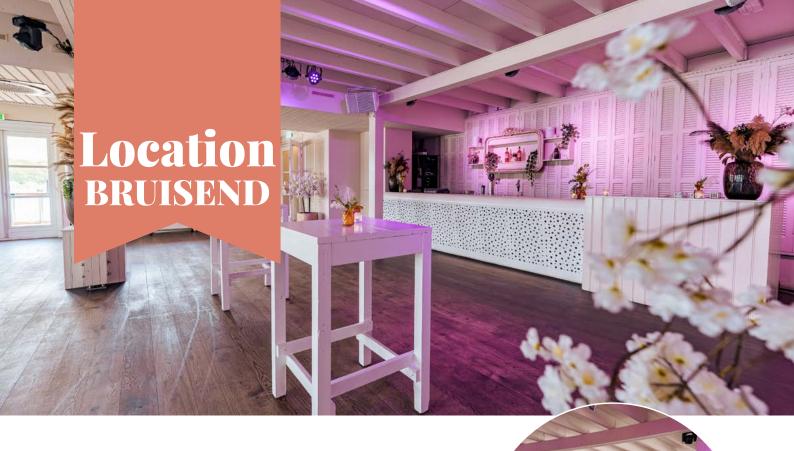

WiFi and optionally a microphone

Suitable for, among other things:

weddings, company parties, baby showers, presentations, BBQ's, birthdays

Location Bruisend is located higher than our other locations and has a beautiful view on Aquabest. Bruisend has a light-colored interior and is decorated in baroque style. This combination creates a summery, enchanting ambiance which makes you feel like you are on holiday!

The room has a beautifully lit bar, is decorated with beautiful ornamental pots and the TV screen is surrounded by stylish design wallpaper.

| Set up | theater* | dinner* | party* |
|--------|----------|---------|--------|
|        | 50       | 48      | 150    |