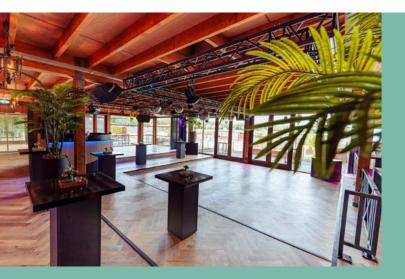

Rilaina

Sunrise is the largest hall of Beachclub Sunrise. The modern and warm look makes it a real gem. You imagine yourself in a stylish room with various plants, a beautiful herringbone floor and warm wall panels. Sunrise is surrounded by high windows, giving you a magnificent view on the beach. This room is suitable for up to 450 people.

The veranda has a beautiful outdoor kitchen, where our chefs prepare the most delicious dishes à la minute. Sunrise is completely decorated with special decorative plants and beautiful lighting, so you do not have to add much to the ambiance. This location has two large bars. The main bar can be lit in different colors, which gives the location just that extra bit!