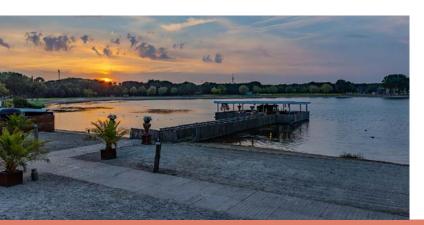

One of our unique outdoor locations is our Ponton, an exclusive floating water terrace. The Ponton is ideal for a sultry summer evening. A magnificent view over the mirrored water makes the Ponton the most original location for a drink or a barbecue. The Ponton is available from April to October.

The Ponton is also very suitable for an unforgettable ceremony or a toast moment. This exclusive lounge deck is an official wedding location. The Ponton can receive 80 guests.

Floor area:

Among others suitable for:

165 m<sup>2</sup>

ceremony, drinks, BBQ

Situated on the water and hidden between the reeds, the Buddha Lounge is ideal for an intimate drink or barbecue. Is the weather on the day itself a bit disappointing? The Buddha Lounge is covered with a large tent cloth. The Buddha Lounge can accommodate up to 80 guests and is available from April to October.