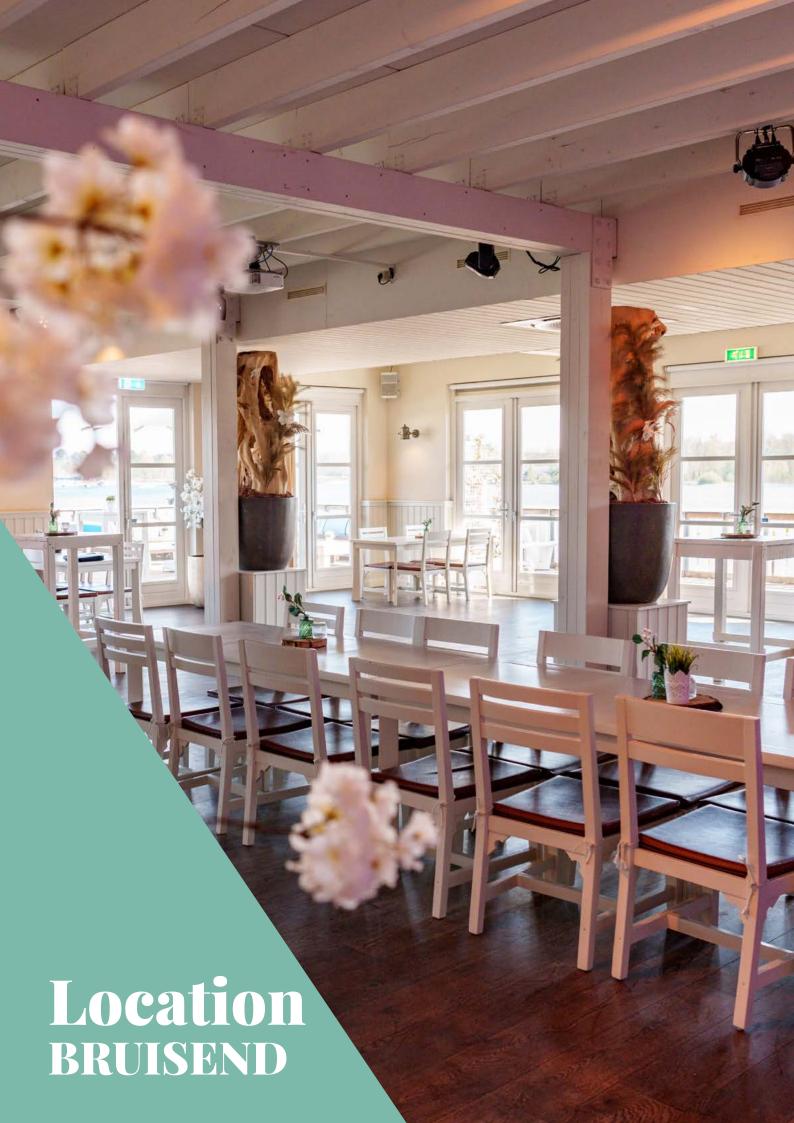

WiFi and optionally a microphone

Suitable for, among other things:

weddings, company parties, baby showers, presentations, BBQ's, birthdays

Location Bruisend is located higher than our other locations and has a beautiful view on Aquabest. Bruisend has a light-colored interior and is decorated in baroque style. This combination creates a summery, enchanting ambiance which makes you feel like you are on holiday!

The room has a beautifully lit bar, is decorated with beautiful ornamental pots and the TV screen is surrounded by stylish design wallpaper.

| Set up | theater* | dinner* | party* |
|--------|----------|---------|--------|
|        | 50       | 48      | 150    |