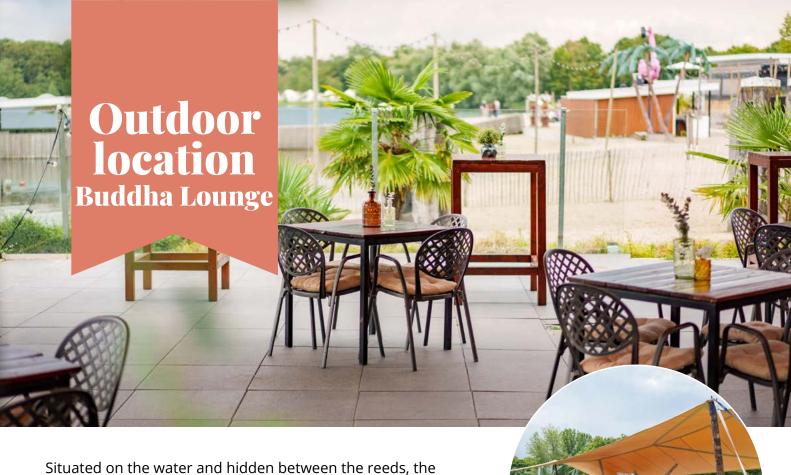

165 m<sup>2</sup>

ceremony, drinks, BBQ

Situated on the water and hidden between the reeds, the Buddha Lounge is ideal for an intimate drink or barbecue. Is the weather on the day itself a bit disappointing? The Buddha Lounge is covered with a large tent cloth. The Buddha Lounge can accommodate up to 80 guests and is available from April to October.

The Buddha Lounge is also regularly used as a wedding location. An intimate unique ceremony or a cozy toast moment, at this outdoor location you have a breathtaking view over the water of Aquabest.

| Capacity | ceremony | drinks/bbq |
|----------|----------|------------|
|          | 80       | 80         |